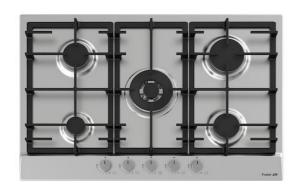

## **DETAILS**

| Edge/Installation Type | Standard (8 mm Edge)     |
|------------------------|--------------------------|
| Finish                 | Foster brushed           |
| Material               | AISI 304 stainless steel |
| Texture                | Brushed in line          |
| Supply                 | 220 - 240 V; 50/60 Hz    |
| Dimensions             | 750x500 mm               |
| Base size              | 60 cm                    |
| Heating element        | Five burners             |
| Built-in hole          | 560 x 480 mm             |
|                        |                          |

| Grids           | Cast iron grids and enamelled burner covers                                                                                                                                                                                                                                                |
|-----------------|--------------------------------------------------------------------------------------------------------------------------------------------------------------------------------------------------------------------------------------------------------------------------------------------|
| Width           | 75 cm                                                                                                                                                                                                                                                                                      |
| Total power     | 10.900 W                                                                                                                                                                                                                                                                                   |
| Auxiliary       | 1.000 W                                                                                                                                                                                                                                                                                    |
| Semirapid       | 1.750 W + 1.400 W (reduced)                                                                                                                                                                                                                                                                |
| Rapid           | 2.800 W                                                                                                                                                                                                                                                                                    |
| Double crown    | 4.000 W                                                                                                                                                                                                                                                                                    |
| Safety          | Safety valve with quick-acting thermocouple                                                                                                                                                                                                                                                |
| Ignition        | Electric ignition under knob                                                                                                                                                                                                                                                               |
| Gas type        | Tested for installation with natural gas, LPG nozzle set included.                                                                                                                                                                                                                         |
| Туре            | Gas Hob                                                                                                                                                                                                                                                                                    |
| FEATURES        |                                                                                                                                                                                                                                                                                            |
| Cast iron grids | Cast-iron is the ideal material for an hob grid, this due to the manifold properties characterising it: high heat capacity that improves cooking performance; high weight and stability that improve safety; sturdiness that preserves the hob's original aspect over time; easy cleaning. |
| Safe cooking    | All Foster cooker hobs are equipped with safety valves. They shut off the gas supply very quickly if the flame accidentally goes out.                                                                                                                                                      |